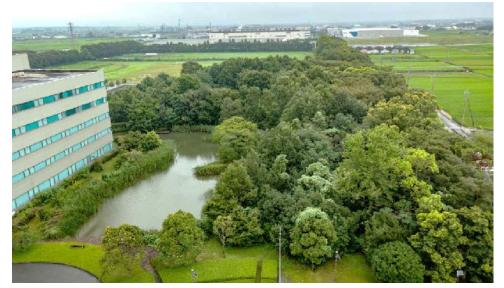

## **Biodiversity Initiatives**

The Advantest biotope is used as a venue for environmental education where employees can learn about the importance of the global environment, and as a place for interaction with our neighbors.

### **Biodiversity Initiatives in Numbers**

Total biotope area

**17,000** m

Carbon fixation rate (estimated)

**120** 

native plant species identified in the biotope

38

exotic plant species identified in the biotope