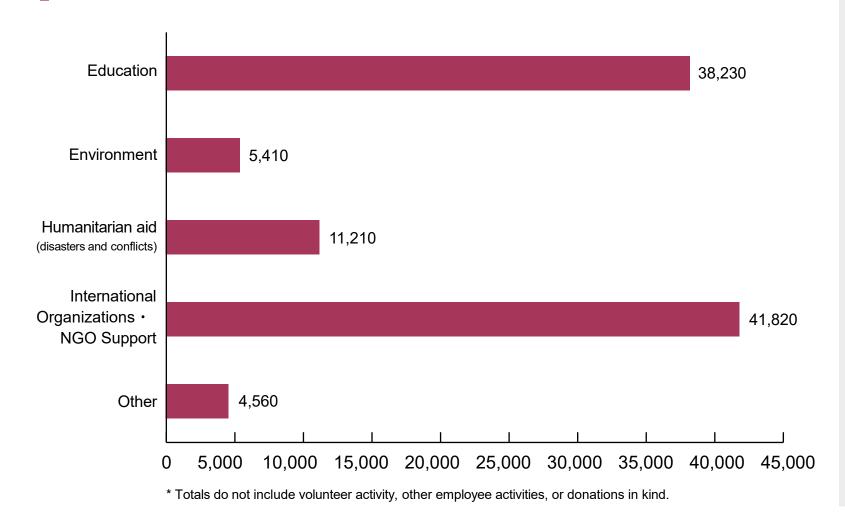

## **Community Activities**

#### Community contributions (FY2023) Unit: 1,000 yen

Bamboo forest conservation (China)

Tree planting activity (Philippines)

A symposium held at the University of Tokyo as part of the Advantest D2T Endowed Chair (Japan)