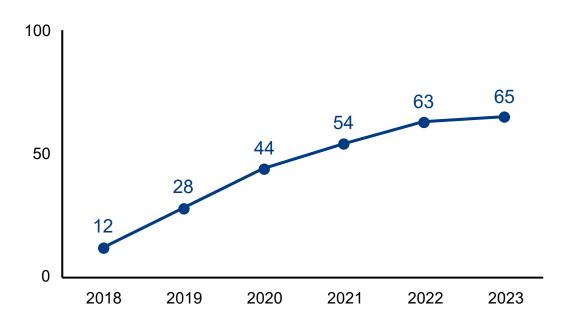

### Renewable energy penetration rate (%)

### **GHG Emissions Reduction Achievements & Challenges** 2