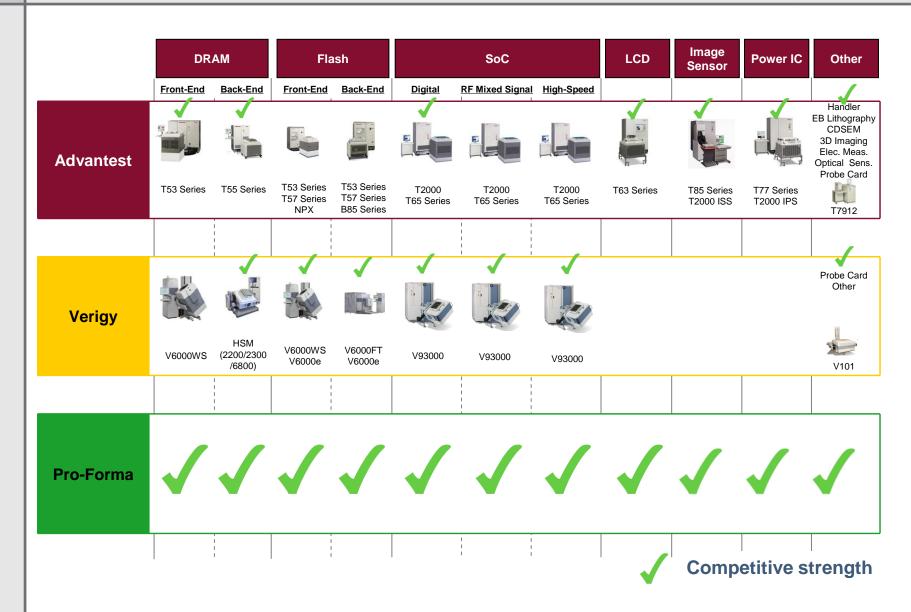

VERIGY





## **Combined Company Data**



■ Revenues: \$1.7B. (1)

■Employees: 4,900 persons

Locations: 21 Countries

■ Market share: 42% (No.1 in ATE market)<sup>(2)</sup>

#### Note:

- (1) pro-forma calculation of both companies' total revenue for the last year
- (2) pro-forma calculation of both companies' total market share for the last year

(Source: Advantest)

### **Integration Philosophy**



 Verigy remains as it is currently constituted, becoming a wholly-owned subsidiary of Advantest

• Newly appointed Advantest Corp. executives:

Senior Executive Officer Jorge Titinger

Managing Executive Officer Robert J. Nikl

**Executive Officer** Hans-Juergen Wagner

**Executive Officer** Pascal Rondé

**Executive Officer** Warren Kocmond

#### Best-in-Class Solutions for Customers





### **Comprehensive & Global**



Better service for global customers



|                  | Japan | Asia-Pacific | North America | Europe |
|------------------|-------|--------------|---------------|--------|
| Sales<br>Offices | 7     | 23           | 12            | 11     |
| R&D<br>Centers   | 3     | 1            | 2             | 2      |

<sup>✓</sup> Our integration will create a more diversified global business with the ability to serve customers better and manage operations with greater efficiency worldwide.

## Combined Company Strengths ADVANTEST VERIGY

#### **Pro-forma R&D budget**



### **Strategic Business Unit**



Strategic Business Unit (SBU) Organization Concept



- SBU Mission
  - Build and execute creative, strategic business plans
  - Propose solutions that exc