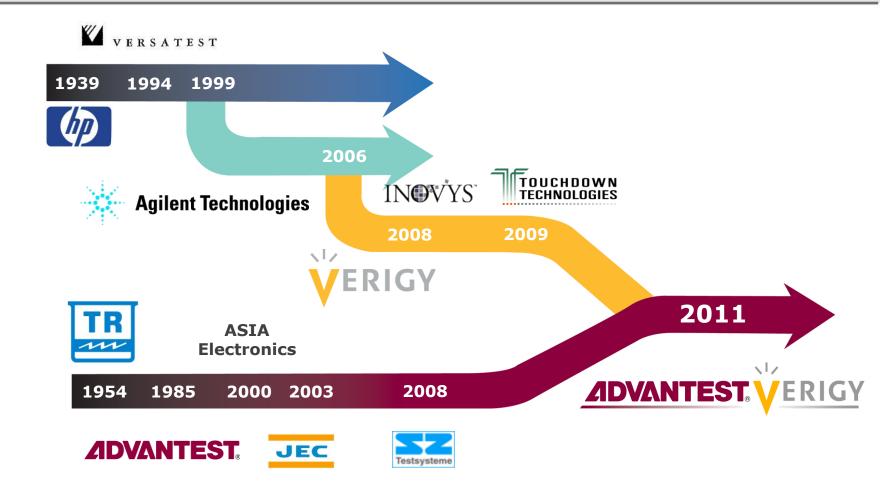

# **Company Overview**

A Global Supplier of Innovative Test Solutions

#### Heritage of Technical Excellence ADVANTEST. VERIGY





## **Combined Company Data**



■ Revenues: \$1.7B. (1)

■Employees: 4,900 persons

Locations: 21 Countries

■ Market share: 42% (No.1 in ATE market)<sup>(2)</sup>

#### Note:

- (1) pro-forma calculation of both companies' total revenue for the last year
- (2) pro-forma calculation of both companies' total market share for the last year

(Source: Advantest)

### **Integration Philosophy**



 Verigy remains as it is currently constituted, becoming a wholly-owned subsidiary of Advantest

• Newly appointed Advantest Corp. executives:

Senior Executive Officer Jorge Titinger

Managing Executive Officer Robert J. Nikl

**Executive Officer** Hans-Juergen Wagner

**Executive Officer** Pascal Rondé

**Executive Officer** Warren Kocmond

#### Best-in-Class Solutions for Customers





### **Com